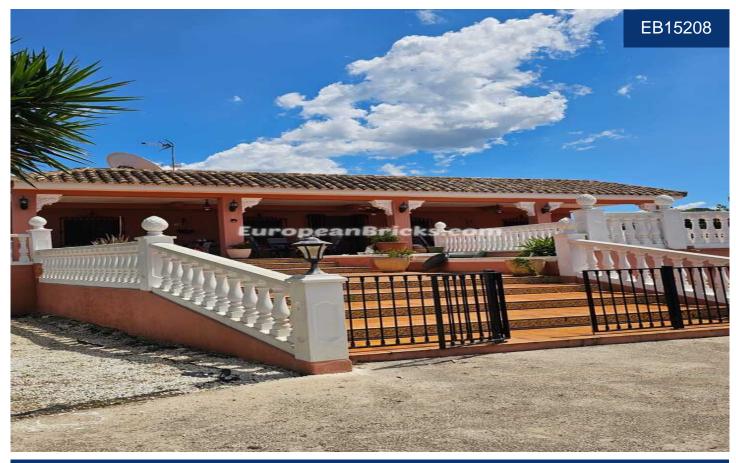

## €245,000

STUNNING DETACHED 4BED/3BATH CHALET, THERE ARE TWO INDEPENDEDNT LIVING AREAS, 257M<sup>2</sup> BUILD ON A 1607M<sup>2</sup> PLOT, LARGE WRAP AROUND TERRACE, WITH GARDEN & PRIVATE POOL, WORKSHOP, MAINS ELECTRIC, GAS BY THE BOTTLE, WATER, WI-FI, PLENTY OF PARKING, IN A GOOD LOCATION WITH WONDERFUL VIEWS. These are all the images we have at present. \*\*Stunning Detached 4-Bedroom, 3-Bathroom Chalet\*\* We are delighted to present this exceptional property, a beautifully maintained detached chalet featuring two independent living areas. Spanning 257 m<sup>2</sup> and situated on a generous 1.607 m<sup>2</sup> plot. this home