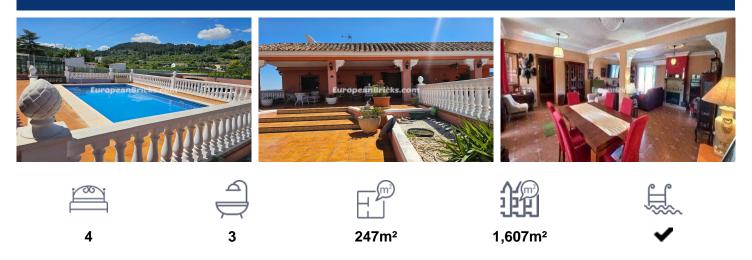

## €245,000

STUNNING DETACHED 4BED/3BATH CHALET, THERE ARE TWO INDEPENDEDNT LIVING AREAS, 257M<sup>2</sup> BUILD ON A 1607M<sup>2</sup> PLOT, LARGE WRAP AROUND TERRACE, WITH GARDEN & PRIVATE POOL, WORKSHOP, MAINS ELECTRIC, GAS BY THE BOTTLE, WATER, WI-FI, PLENTY OF PARKING, IN A GOOD LOCATION WITH WONDERFUL VIEWS. These are all the images we have at present. \*\*Stunning Detached 4-Bedroom, 3-Bathroom Chalet\*\* We are delighted to present this exceptional property, a beautifully maintained detached chalet featuring two independent living areas. Spanning 257 m<sup>2</sup> and situated on a generous 1.607 m<sup>2</sup> plot. this home