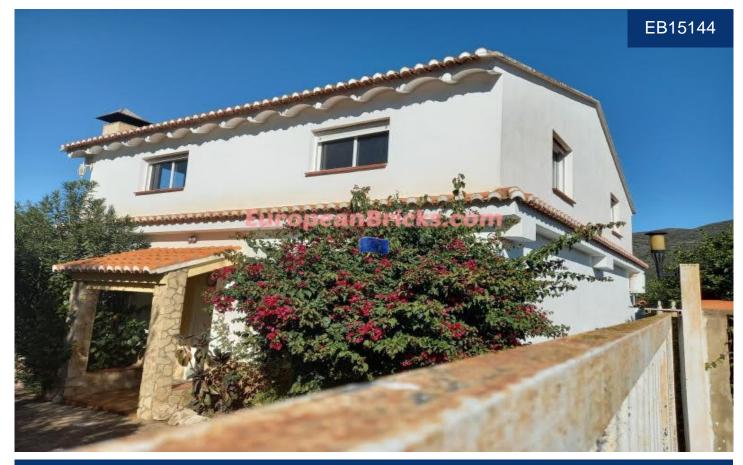

## Villa in Xativa

## €280,000

A very unusual but magnificent house, built to a high standard by the present owner's uncle. Originally valued in 2008 at  $\hat{a},\neg 620.000$  (and considered then to be a bargain). Empty for a number of years so will need decorating but nothing major! It is difficult to describe this house in just a few words. There are 2 vehicle entrances, the first leads past the front entry door to the house, down past the garage and exits the property by a second gate. The front door enters directly into the lounge, which has a built-in log burner with ample storage for logs. The lounge is huge . . there...(Ask for More Details!)