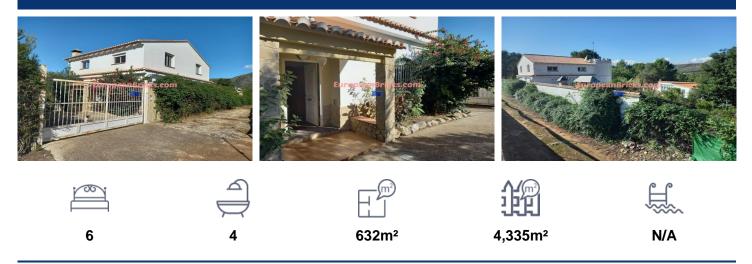

## Villa in Xativa

## €280,000

A very unusual but magnificent house, built to a high standard by the present owner's uncle. Originally valued in 2008 at  $\hat{a},\neg 620.000$  (and considered then to be a bargain). Empty for a number of years so will need decorating but nothing major! It is difficult to describe this house in just a few words. There are 2 vehicle entrances, the first leads past the front entry door to the house, down past the garage and exits the property by a second gate. The front door enters directly into the lounge, which has a built-in log burner with ample storage for logs. The lounge is huge . . there...(Ask for More Details!)