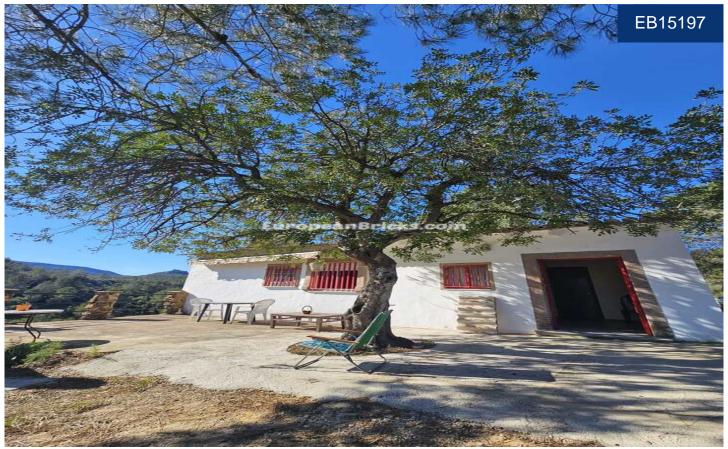

## **Country House in Xativa**

€88,000

3

1

2,066m<sup>2</sup>

N/A

If you are seeking peace and tranquility, look no further! This charming rustic property, with great potential, is located just 4km from Barxeta or Pla de Corrals, but falls under Quatretonda, 15 minutes drive from Xàtiva. Situated in an elevated position, this property offers stunning mountain views from almost every room. The 70m2 construction sits on a large unfenced plot of 2,066m2, ideal for those who appreciate nature and breathtaking night views. The property is conveniently distributed on a single level, featuring a cozy living room with a fireplace, a functional kitchen. three bedrooms (two of which are double). and a complete bathroom with a shower.