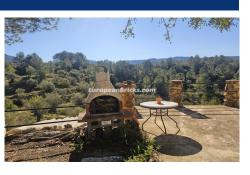

## **Country House in Xativa**

€88,000

3

1

2,066m<sup>2</sup>

N/A

If you are seeking peace and tranquility, look no further! This charming rustic property, with great potential, is located just 4km from Barxeta or Pla de Corrals, but falls under Quatretonda, 15 minutes drive from Xàtiva. Situated in an elevated position, this property offers stunning mountain views from almost every room. The 70m2 construction sits on a large unfenced plot of 2,066m2, ideal for those who appreciate nature and breathtaking night views. The property is conveniently distributed on a single level, featuring a cozy living room with a fireplace, a functional kitchen. three bedrooms (two of which are double). and a complete bathroom with a shower.