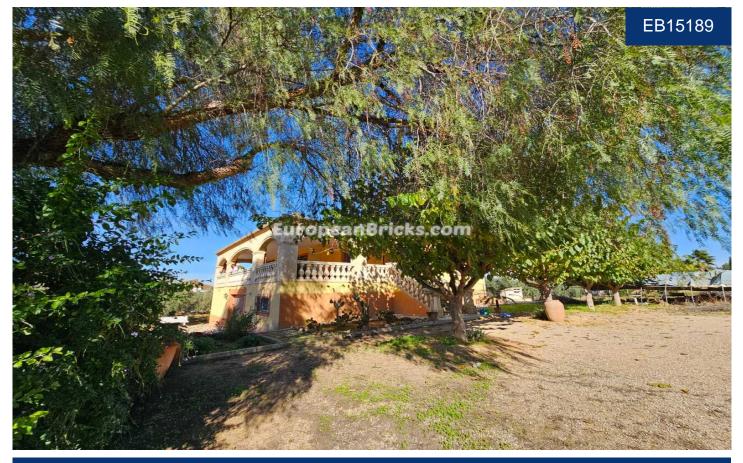

## **Country House in Xativa**

## €259,950

Introducing this exquisite detached Spanish villa featuring traditional arches, 3 bedrooms (including a master en-suite), 3 bathrooms, a spacious lounge/diner with a semi-open plan design leading to a modern fitted kitchen with a breakfast area. The property boasts a vast under-build, with a total build size of 190m<sup>2</sup> on a 5,000m<sup>2</sup> plot (all sizes are approximate). Parking is available for multiple cars, the property is fully fenced/enclosed (perfect for pets), and the gates to the driveway are electric. This villa is ideal for a permanent residence or a wonderful holiday home for the entire family. Upon arrival. auests are areeted with steps to the first floor and a ramp...(Ask for More Details!)