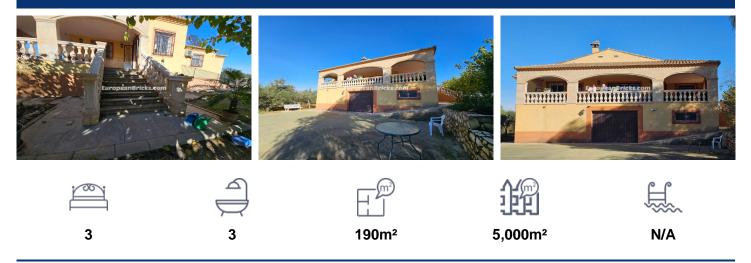

## €259,950

Introducing this exquisite detached Spanish villa featuring traditional arches, 3 bedrooms (including a master en-suite), 3 bathrooms, a spacious lounge/diner with a semi-open plan design leading to a modern fitted kitchen with a breakfast area. The property boasts a vast under-build, with a total build size of 190m<sup>2</sup> on a 5,000m<sup>2</sup> plot (all sizes are approximate). Parking is available for multiple cars, the property is fully fenced/enclosed (perfect for pets), and the gates to the driveway are electric. This villa is ideal for a permanent residence or a wonderful holiday home for the entire family. Upon arrival. auests are areeted with steps to the first floor and a ramp...(Ask for More Details!)