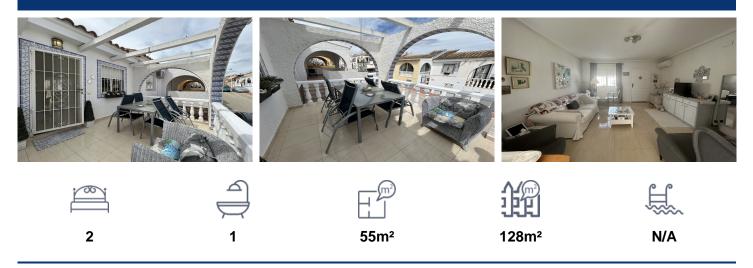

## €82,995

\*\*\*VIDEO AVAILABLE\*\*\* Here we have a stunning Clasico style property located on Camposol, lower C sector, just a stone's throw from the 18-hole golf course of Camposol and club houseThis immaculate property is on a quiet road with ample street parking. The property is accessed via a few steps bringing you to the front porch which is large enough for a table and chairs for 6. The wooden main entrance door leads into the bright and airy living/ dining area which has been beautifully furnished and decorated. There is an air conditioning unit which provides cooling for the summer months and heating for the brief winter period. To the rear...(Ask for More Details!)